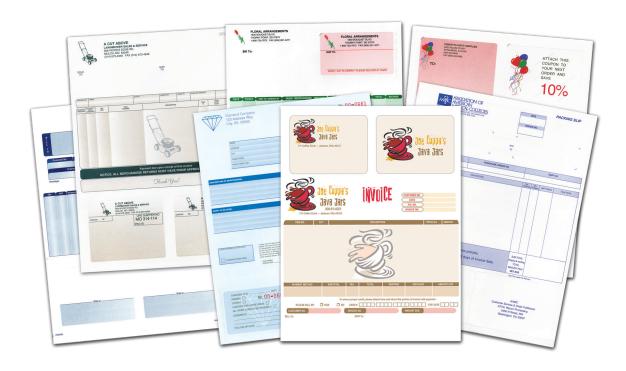

# Integrated Form/Label Combinations

Integrated Form/Label Combinations improve efficiency by integrating form and labeling processes into one document. Eliminate extra equipment, unneeded processing steps, redundant documents and keep information in one place. This innovative product will increase productivity. Ask a document specialist to help you consolidate your workflow today.