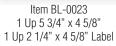

# Integrated Form/Label Stock Options Continued

| Item BL-0013<br>3 Across 2 9/16" x 1" Label | Item BL-0014<br>4 Across 2" x 1" Label     | Item BL-0015<br>2 Up 4" x 2 7/8" Label | Item BL-0016<br>1 Up 4 1/8" x 4" Label |
|---------------------------------------------|--------------------------------------------|----------------------------------------|----------------------------------------|
|                                             |                                            |                                        |                                        |
| Item BL-0017<br>1 Up 6" x 4" Label          | Item BL-0018<br>1 Up 7 1/2" x 5 1/8" Label | Item BL-0019<br>1 Up 3 1/2" x 2" Label | Item BL-0022<br>1 Up 3 1/2" x 2" Label |
|                                             |                                            |                                        |                                        |